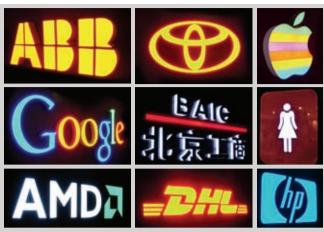

## Custom-made electroluminescent display

## **Custom-made Electroluminescent Display**

Colorful EL(Electro Luminescent, referred as EL) whose whole surface emits light, is a kind of cold light source. It is commonly known as ultra-thin neon lights. It's a kind of green light source, not harmful and glaring to eyes.

The light is particularly bright at night, eye catching and power-saving for the feature of short-wave light and strong condensability. Its fundamental principle of emitting light is to stimulate light-emitting materials by alternating electric field to have high-performance cold light source.

In addition, it's widely used for trademark, sign, election propaganda, body decorative design of the car and all kinds of backlight. El luminescent films are excellent backlight materials. Not like conventional light sources, cold light source will not suddenly come to an end, but after a long period of using, the brightness of cold light will be gradually decreased, voltage, frequency, temperature and moisture are important factors to affect the life-span of luminescence.