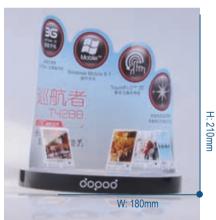

## **Product Display**

Be applicable to MP3, digital camera, lap top, printer, mobile photo, memory storage disk laid, and so on.

## **Neon Lighting**

#### (The effect can be seen by Power Point)

Material: Optical fiber and comprehensive material.

Feature: Spot light and changeable.

## **Desk LED Lighting POP**

Material: Comprehensive material

Feature: Light in whole or part of Product with high brightness.