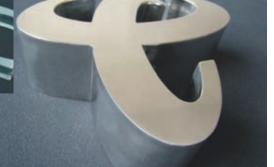

## Custom-made metal letter

#### **Custom-made Metal Letters**

The Metal letters are widely used, you can find them everywhere, they have a large market in future.

Metal Letter, made of stainless steel, titanium-alloy or copperplate.

This technology combines the handcrafted skill of chiseling copper with modern advanced cutting equipment together to manufacture the metal letters with the special features.