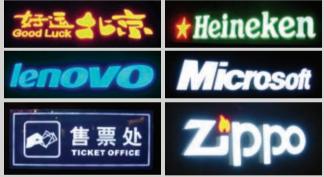

## Custom-made electroluminescent display

## **Custom-made Electroluminescent Display**

Colorful EL(Electro Luminescent, referred as EL) whose whole surface emits light, is a kind of cold light source. It is commonly known as ultra-thin neon lights. It's a kind of green light source, not harmful and glaring to eyes.

The light is particularly bright at night, eye catching and power-saving for the feature of short-wave light and strong condensability. Its fundamental principle of emitting light is to stimulate light-emitting materials by alternating electric field to have high-performance cold light source.

In addition, it's widely used for trademark, sign, election propaganda, body decorative design of the car and all kinds of backlight. El luminescent films are excellent backlight materials. Not like conventional light sources, cold light source will not suddenly come to an end, but after a long period of using, the brightness of cold light will be gradually decreased, voltage, frequency, temperature and moisture are important factors to affect the life-span of luminescence.