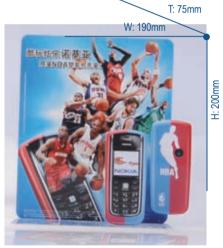

## **Product Display**

Be applicable to MP3, digital camera, lap top, printer, mobile photo, memory storage disk laid, and so on.

## **Neon Lighting**

#### (The effect can be seen by Power Point)

Material: Optical fiber and comprehensive material.

Feature: Spot light and changeable.

## **Desk LED Lighting POP**

Material: Comprehensive material

Feature: Light in whole or part of Product with high brightness.