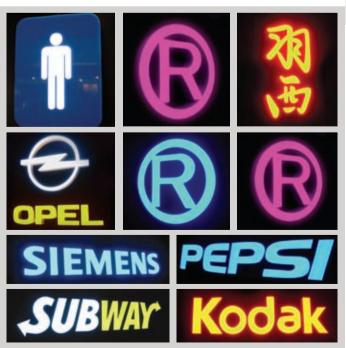

## Custom-made electroluminescent display

## **Custom-made Electroluminescent Display**

Colorful EL(Electro Luminescent, referred as EL) whose whole surface emits light, is a kind of cold light source. It is commonly known as ultra-thin neon lights. It's a kind of green light source, not harmful and glaring to eyes.

The light is particularly bright at night, eye catching and power-saving for the feature of short-wave light and strong condensability. Its fundamental principle of emitting light is to stimulate light-emitting materials by alternating electric field to have high-performance cold light source.

In addition, it's widely used for trademark, sign, election propaganda, body decorative design of the car and all kinds of backlight. El luminescent films are excellent backlight materials. Not like conventional light sources, cold light source will not suddenly come to an end, but after a long period of using, the brightness of cold light will be gradually decreased, voltage, frequency, temperature and moisture are important factors to affect the life-span of luminescence.