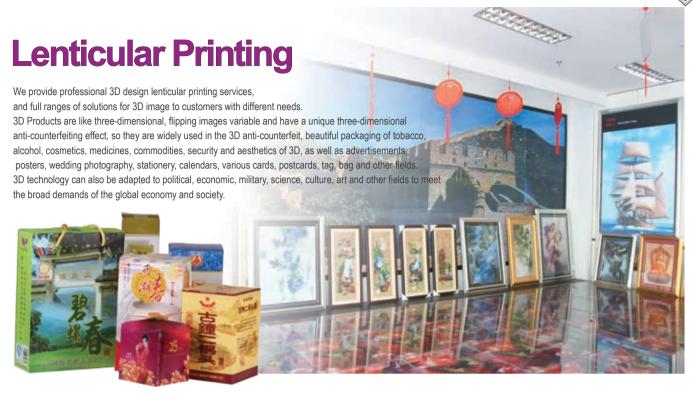

## Lenticular printing

## **3D lenticular Visual Package of Commodity**

In order to catch consumers' attention and stimulate their purchase desire, the product wrapping is more and more important. When customers pick up goods, the time of their sight settle is no less than 1.8 seconds, while one middle size supermarket has about 30,000 species products, so the modern wrapping will affect customer's choice. 3D visual package gives the factory new hope, because of the transformable image and 3d effect.

#### For example

Top grade alcohol package, 3D image, anti-fake logo, cosmetic product package, 3D clothing label 4 and so on.

**Application:** Advertising for the company's Product.

Material: 3D lenticular APET, PS. Thickness: 0.3mm-3.25mm.

#### 3D Lenticular Advertisement Pictures and Other Art Photos

Nowadays, advertisement is everywhere, so it is difficult to attract people's eyes. All the flat advertisements look similar.

When 3D advertisement comes to the market, it is attracting our eyes for their noval image. It likes the oasis in the advertisement effect.

The solid three-dimensional image has distinct layers and transformed scene. People can see different scenes from different points of view.

And it feels so real and gives you strong visual impact.

The solid 3D image technology can change the featureless photo to the transformable and visual shock impact image, which will bring people new experience.