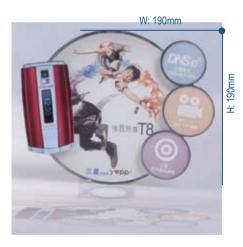

## **Product Display**

Be applicable to MP3, digital camera, lap top, printer, mobile photo, memory storage disk laid, and so on.

## **Neon Lighting**

#### (The effect can be seen by Power Point)

Material: Optical fiber and comprehensive material.

Feature: Spot light and changeable.

## **Desk LED Lighting POP**

Material: Comprehensive material

Feature: Light in whole or part of Product with high brightness.