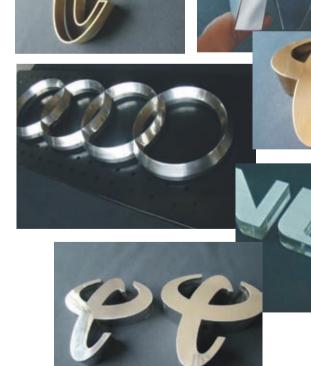

## Custom-made metal letter

#### **Custom-made Metal Letters**

The Metal letters are widely used, you can find them everywhere, they have a large market in future.

Metal Letter, made of stainless steel, titanium-alloy or copperplate.

This technology combines the handcrafted skill of chiseling copper with modern advanced cutting equipment together to manufacture the metal letters with the special features.