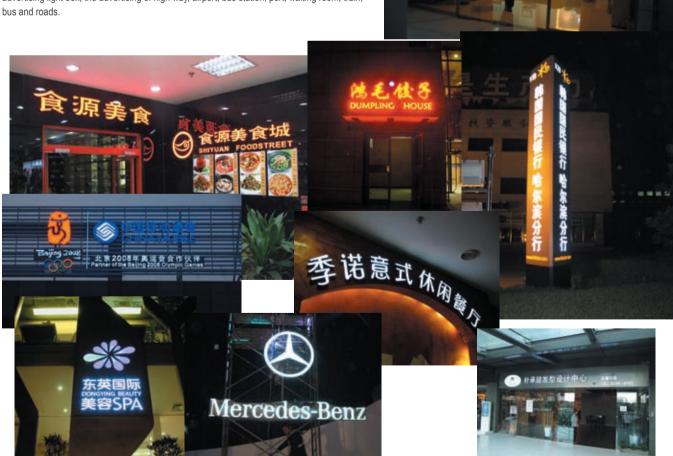

## Custom-Made signboard

## **Customer-made Signboard**

We are constantly making great effort to enhance the technology and services of this product in order to bring more practical benefits for the customers. It promotes this industry to a higher level development through the standardized market operation and constant pursuit of high quality.

We are willing to cooperate with the community well to create a better life with enjoyable visual environment.

Modern signboard series is a static recognizable symbol in the surroundings. Its demonstration effect in people's normal life will not be ignored. To offer people convenient service correctly. Striking signboard system can provide a convenient service, establish a good image of the enterprise, and improve work efficiency for people.

#### **Main Applications**

These kinds of signboards are mainly used for medical group, education institution, commercial center, Business Park and communities, etc.

www.Sign-in-China.com

#### **Style**

- ◆ Arch board: It is going to bring the function of module and the special feature of arch surface together to show the modernist design theory.
- ◆ Plate board: The simple structure appearance and the modern method of information spreading makes it as a guide in modern buildings. Brief and clear transmitting of information embodies the fast-tempo life style nowadays. Furthermore, the flexible matched colors obviously strengthen
- people's visual feeling and impact.
- ◆ **Light box:** Its brilliant image will lead you to pick favorite commodities and saving time for publicizing. Therefore, it is an indispensable guiding system to improve the enterprise's image.
- ◆ Publicity column&billboard
- Outdoor guidance board
- ◆ Thermoformed and abnormal shaped Product